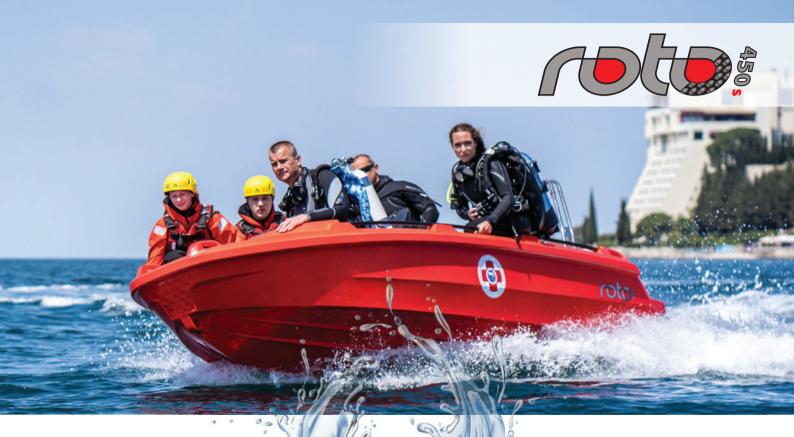

We believe **ROTO 450s** will set some new standards. An ergonomic design providing excellent versatility for home cruising, relaxing, fishing, working and rescuing. **ROTO 450s** is extremely easy to handle, robust, stable and reliable. All of this results in a high degree of security and safety for its users.

ROTO 450s RESCUE version is **designed specifically for firefighters and other rescuers** from water. Its red base color is ideal to get noticed in case of emergency. Certificated module B+F.

ROTO 450 XR1 is a **centrally positioned version** of the boat. The jockey seat allows higher seating possition and amazing balance for single use. It is suitable for everyone who is looking for something different.