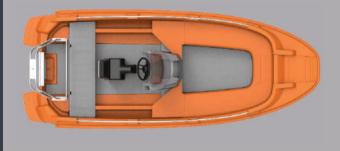

Super linear Polyethylene foam Linear Polyethylene

3 layer - sandwich technology

High Impact resistant

Fast, stable, easy to handle

100 % Recyclable

Easy maintenance

> Low weight

ROTO 450s BASIC. Suitable for anyone looking for an **entry model** into the world of motor boats for general purpose (rentals, fish farms, personal craft, etc..).