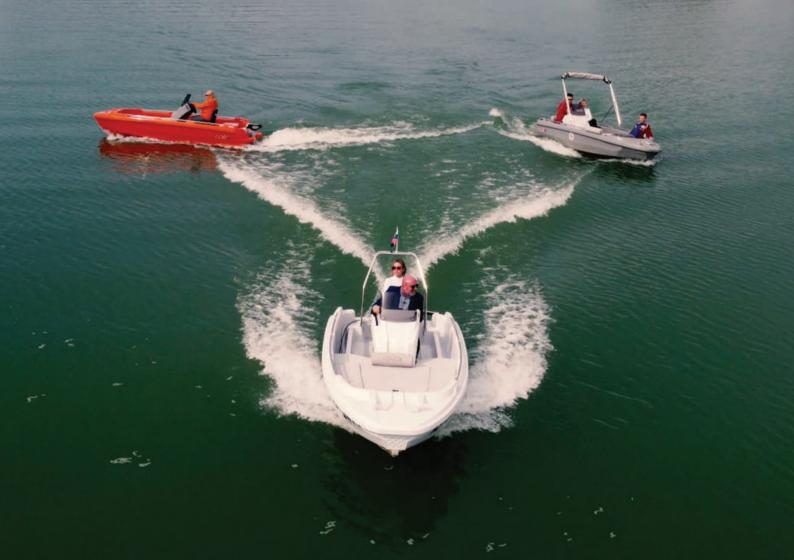

We believe **ROTO 450s** will set some new standards. An ergonomic design providing excellent versatility for home cruising, relaxing, fishing, working and rescuing. **ROTO 450s** is extremely easy to handle, robust, stable and reliable. All of this results in a high degree of security and safety for its users.

ROTO 450s RESCUE version is **designed specifically for firefighters and other rescuers** from water. Its red base color is ideal to get noticed in case of emergency. Certificated module B+F.

ROTO 450 XR1 is a **centrally positioned version** of the boat. The jockey seat allows higher seating possition and amazing balance for single use. It is suitable for everyone who is looking for something different.

ROTO 450 XR2 is a level up of the XR1 version of the boat. Two Jockey seats provide a **unique motorboat driving experience**. A higher sitting position and better balance are another advantage of this model.