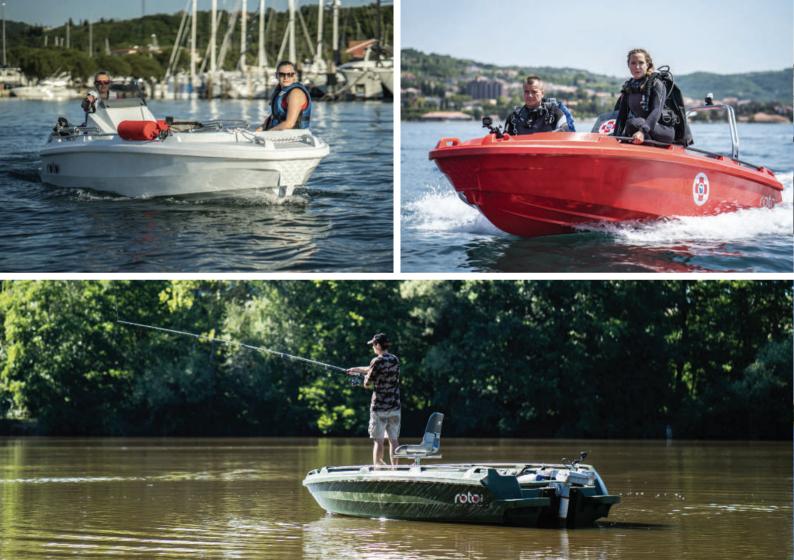

ROTO 450s FISHING version is designed specifically for all **fishing enthusiasts**. Its green base color with addition of black tones is ideal to blend with the surrounding nature.

ROTO 450s FAMILY is a **family version** with a sporty soul. It is suitable for anyone looking for a safe and reliable boat for daily trips and escapes from everyday life. It is also suitable as an accompanying vessel.

ROTO 450s RESCUE version is **designed specifically for firefighters and other rescuers** from water. Its red base color is ideal to get noticed in case of emergency. Certificated module B+F.

ROTO 450 XR1 is a **centrally positioned version** of the boat. The jockey seat allows higher seating possition and amazing balance for single use. It is suitable for everyone who is looking for something different.