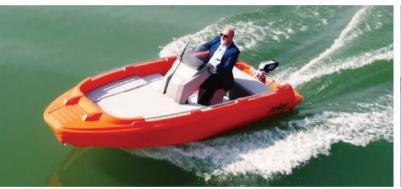

Super linear Polyethylene foam Linear Polyethylene

3 layer - sandwich technology

High Impact resistant

Fast, stable, easy to handle

100 % Recyclable

Easy maintenance

> Low weight

ROTO 450s BASIC. Suitable for anyone looking for an **entry model** into the world of motor boats for general purpose (rentals, fish farms, personal craft, etc..).