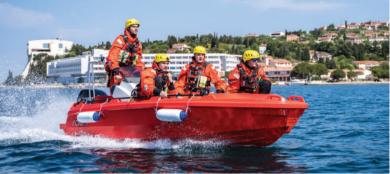

ROTO 450s RESCUE version is **designed specifically for firefighters and other rescuers** from water. Its red base color is ideal to get noticed in case of emergency. Certificated module B+F.

ROTO 450 XR1 is a **centrally positioned version** of the boat. The jockey seat allows higher seating possition and amazing balance for single use. It is suitable for everyone who is looking for something different.