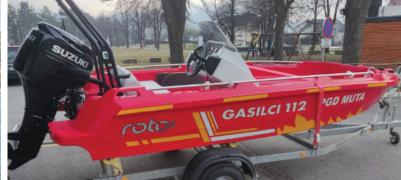

ROTO 450s RESCUE version is **designed specifically for firefighters and other rescuers** from water. Its red base color is ideal to get noticed in case of emergency. Certificated module B+F.

ROTO 450 XR1 is a **centrally positioned version** of the boat. The jockey seat allows higher seating possition and amazing balance for single use. It is suitable for everyone who is looking for something different.