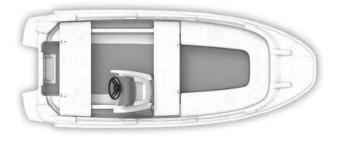

ROTO 450s FISHING version is designed specifically for all **fishing enthusiasts**. Its green base color with addition of black tones is ideal to blend with the surrounding nature.

ROTO 450s FAMILY is a **family version** with a sporty soul. It is suitable for anyone looking for a safe and reliable boat for daily trips and escapes from everyday life. It is also suitable as an accompanying vessel.