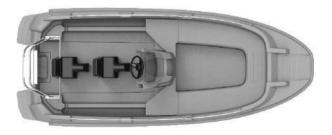

# **EQUIPMENT** for side console version

### **SERIAL EQUIPMENT**

|                                                    | ROTO 450s<br>BASIC | ROTO 450s<br>FISHING | ROTO 450s<br>FAMILY | ROTO 450s<br>RESCUE | ROTO 450<br><b>XR1</b> | ROTO 450<br><b>XR2</b> |
|----------------------------------------------------|--------------------|----------------------|---------------------|---------------------|------------------------|------------------------|
| Stainless steel handrails                          | •                  | •                    | •                   | •                   | •                      | •                      |
| Two aluminium plates in the transom                | •                  | •                    | •                   | •                   | •                      | •                      |
| Rear bench                                         | •                  | •                    | •                   | •                   | •                      |                        |
| Front bench                                        | •                  | •                    | •                   | •                   |                        |                        |
| Console with windshield and steering wheel         |                    |                      | •                   | •                   |                        |                        |
| Central console with windshield and steering wheel |                    |                      |                     |                     | •                      | •                      |
| Walking cover for front with metal plate           |                    | •                    |                     |                     |                        |                        |
| Jockey seat                                        |                    |                      |                     |                     | •                      | • (2 pcs)              |