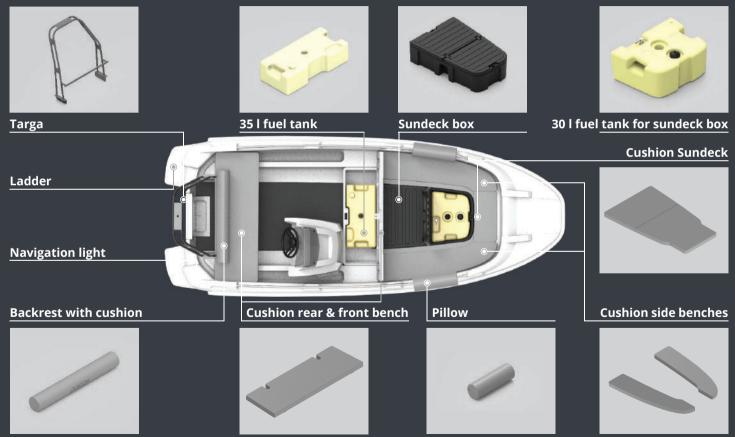

# **EQUIPMENT** for side console version

### **OPTIONAL EQUIPMENT**

|                                                 | Family package (optional) |
|-------------------------------------------------|---------------------------|
| Sundeck box                                     |                           |
| Fuel tank 35 I designed for front bench         |                           |
| Fuel tank 30 l designed for Sundeck box         |                           |
| Bimini                                          | •                         |
| Targa stainless steel or black coated aluminium |                           |
| Trailer                                         |                           |
| Foldable base for sundeck                       | •                         |
| Walking cover for front with metal plate        |                           |
| Navigation light                                | •                         |
| Ladder                                          | •                         |

#### **CUSHIONS**

|                                           | Family package (optional) |
|-------------------------------------------|---------------------------|
| Cushion front bench                       | •                         |
| Cushion rear bench                        | •                         |
| Backrest stainless steel with Cushion set | •                         |
| Backrest stainless steel only             |                           |
| Backrest cushion only                     |                           |
| Cushions side benches (2 pcs)             | •                         |
| Foldable Cushion for the Sundeck          | •                         |
| Middle foldable cover                     | •                         |
| Pillow                                    | • (2 pcs)                 |