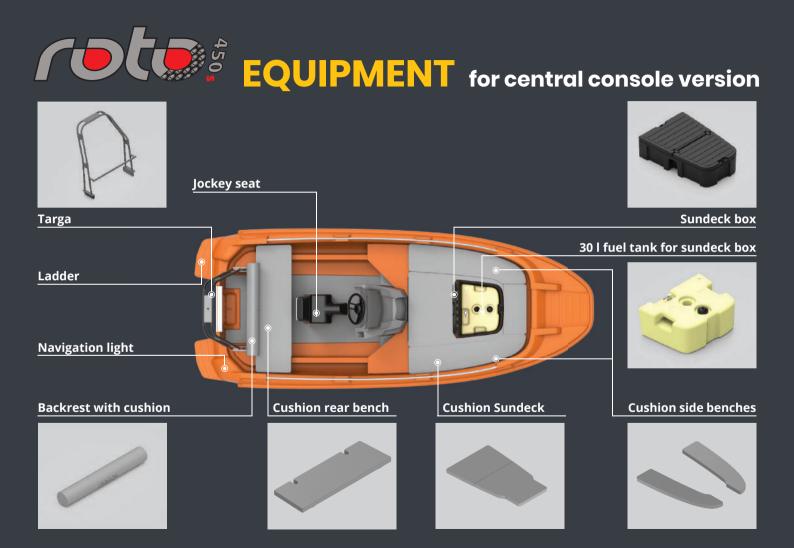

le boat for daily trips and escapes from everyday life. It is also suitable as an accompanying vessel.







ROTO 450s RESCUE version is **designed specifically for firefighters and other rescuers** from water. Its red base color is ideal to get noticed in case of emergency. Certificated module B+F.





ROTO 450 XR1 is a **centrally positioned version** of the boat. The jockey seat allows higher seating possition and amazing balance for single use. It is suitable for everyone who is looking for something different.







ROTO 450 XR2 is a level up of the XR1 version of the boat. Two Jockey seats provide a **unique motorboat driving experience**. A higher sitting position and better balance are another advantage of this model.

















# **EQUIPMENT** for side console version







### **SERIAL EQUIPMENT**

|                                                    | ROTO 450s<br>BASIC | ROTO 450s<br>FISHING | ROTO 450s<br>FAMILY | ROTO 450s<br>RESCUE | ROTO 450<br><b>XR1</b> | ROTO 450<br><b>XR2</b> |
|----------------------------------------------------|--------------------|----------------------|---------------------|---------------------|------------------------|------------------------|
| Stainless steel handrails                          | •                  | •                    | •                   | •                   | •                      | •                      |
| Two aluminium plates in the transom                | •                  | •                    | •                   | •                   | •                      | •