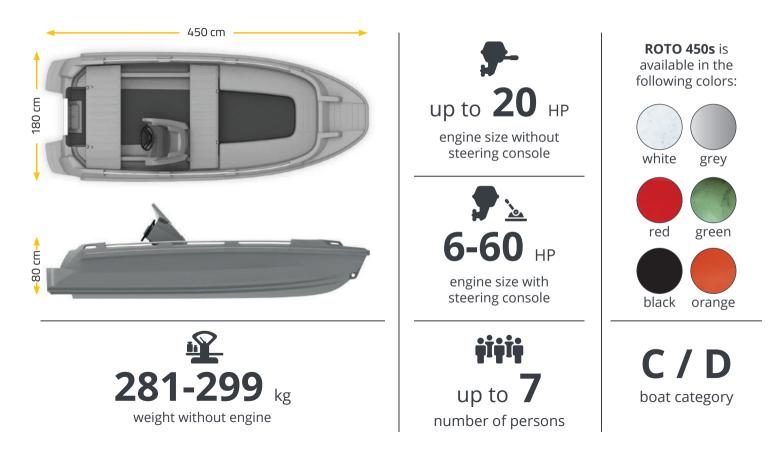

ensures exceptional rigidity and high impact resistance while being low weight and achieving a high capacity load. The material itself ensures an amazing buoyancy, UV stability and low maintenance costs.

We believe **ROTO 450s** will set some new standards. An ergonomic design providing excellent versatility for home cruising, relaxing, fishing, working and rescuing. **ROTO 450s** is extremely easy to handle, robust, stable and reliable. All of this results in a high degree of security and safety for its users.

Environmentaly consciuous, ROTO is striving to achieve environmentally friendly products. The complete hull of the motorboat ROTO 450s is 100% recyclable and can also be optionally produced from recycled materials.



Winner of Golden Innovation Award 2020

## **TECHNICAL DATA**





## **3-LAYER TECHNOLOGY** Exceptional rigidity of the hull despite low weight

ROTO 450s is roto-moulded in one single piece and made with 3-layer technology. This multi-layered technology ensures a high perfomance hull with exceptional rigidity, high impact resistance and low weight.

The material is UV stable, resistant to enviromental factors (low and high temperatures) and high impact resistant. Maintenance is easy and inexpensive.

Motorboat **ROTO 450s** is available in 6 different colours. Alternative colours available by request.

Super linear Polyethylene foam Linear Polyethylene



3 layer - sandwich technology



High Impact resistant



Fast, stable, easy to handle



100 % Recyclable



Easy maintenance

> Low weight



ROTO 450s BASIC. Suitable for anyone looking for an *