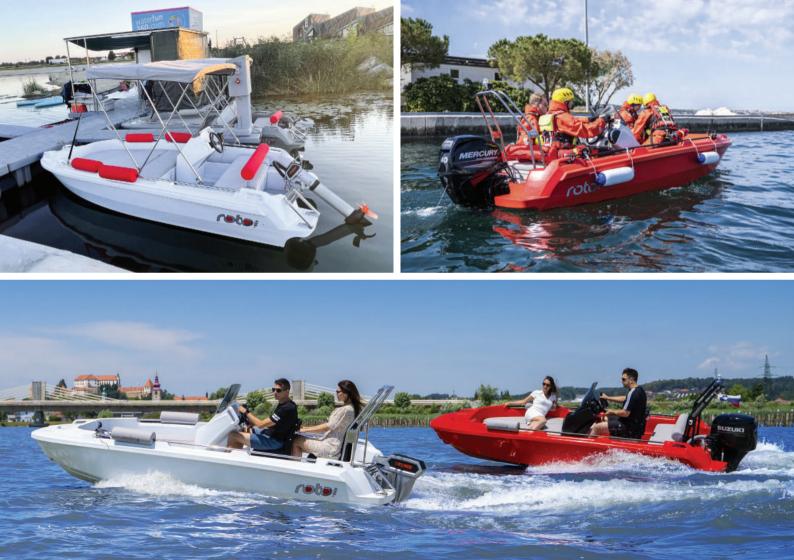

We believe **ROTO 450s** will set some new standards. An ergonomic design providing excellent versatility for home cruising, relaxing, fishing, working and rescuing. **ROTO 450s** is extremely easy to handle, robust, stable and reliable. All of this results in a high degree of security and safety for its users.

ROTO 450s FISHING version is designed specifically for all **fishing enthusiasts**. Its green base color with addition of black tones is ideal to blend with the surrounding nature.

ROTO 450s FAMILY is a **family version** with a sporty soul. It is suitable for anyone looking for a safe and reliable boat for daily trips and escapes from everyday life. It is also suitable as an accompanying vessel.

ROTO 450s RESCUE version is **designed specifically for firefighters and other rescuers** from water. Its red base color is ideal to get noticed in case of emergency. Certificated module B+F.

ROTO 450 XR1 is a **centrally positioned version** of the boat. The jockey seat allows higher seating possition and amazing balance for single use. It is suitable for everyone who is looking for something different.

ROTO 450 XR2 is a level up of the XR1 version of the boat. Two Jockey seats provide a **unique motorboat driving experience**. A higher sitting position and better balance are another advantage of this model.