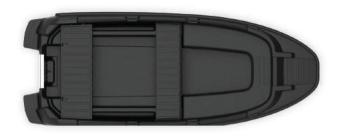

Super linear Polyethylene foam Linear Polyethylene

3 layer - sandwich technology

High Impact resistant

Fast, stable, easy to handle

100 % Recyclable

Easy maintenance

> Low weight

ROTO 450s BASIC. Suitable for anyone looking for an **entry model** into the world of motor boats for general purpose (rentals, fish farms, personal craft, etc..).