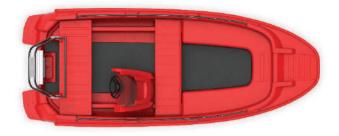

ROTO 450s RESCUE version is **designed specifically for firefighters and other rescuers** from water. Its red base color is ideal to get noticed in case of emergency. Certificated module B+F.

ROTO 450 XR1 is a **centrally positioned version** of the boat. The jockey seat allows higher seating possition and amazing balance for single use. It is suitable for everyone who is looking for something different.