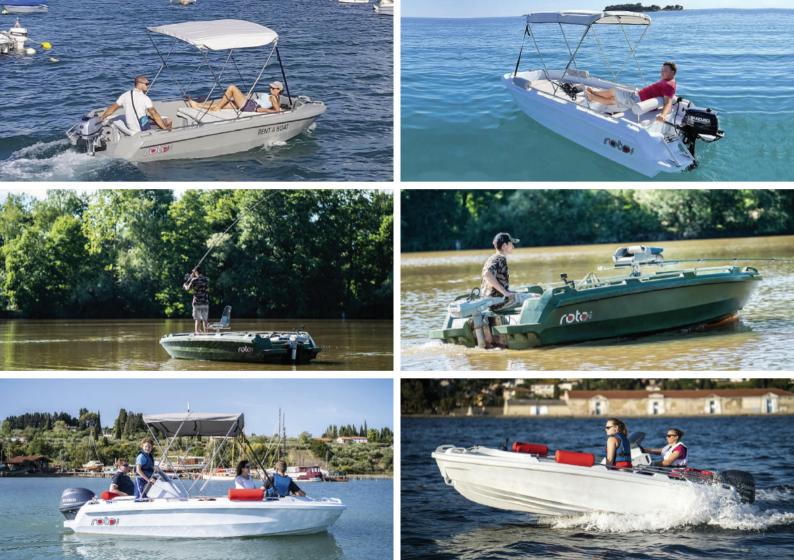

## FAST AND COMPACT, made for multifunctional use

ROTO is a leading European manufacturer with over 45 years of experience in roto-moulding technology. ROTO provides a complete in house product solution such as product development, in-depth product analyse, tool production, prototyping, serial production (Manufacture, Assembly, QA), marketing & sales, distribution and after sales service.

We believe **ROTO 450s** will set some new standards. An ergonomic design providing excellent versatility for home cruising, relaxing, fishing, working and rescuing. **ROTO 450s** is extremely easy to handle, robust, stable and reliable. All of this results in a high degree of security and safety for its users.