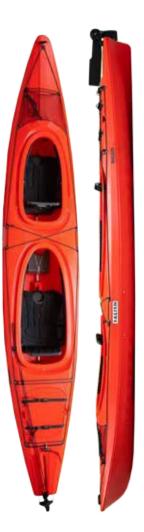

### SALISH 450

The new Delsyk Salish is a compact twoperson kayak. Fully equipped, it has adjustable seats, a child seat and rudder with steering pedals. Made in Europe, for your everyday adventures and the relaxed experience of the recreational world of water. The Salish is suitable for paddling beginners due to its high initial stability and extremely stable length/ width ratio.

| Weight  | 34 kg      |
|---------|------------|
| Lenght  | 450 cm     |
| Width   | 76 cm      |
| Cockpit | 108x43 cm  |
| Code    | 2300522220 |

eCAT coming soon

**CROSS OVER** 

SIT ON TOP

ROTO Slovenija Puconci 12 9201 Puconci Slovenia kayak@roto.si +386 2 52 52 241