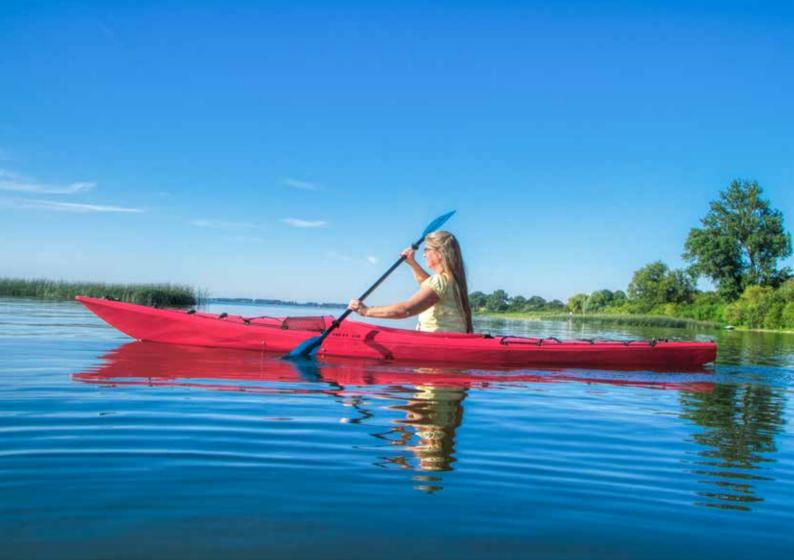

### NIFTY 385

Nifty stands for a kayak family from 3.85 to 4.4 meters and is therefore ideally adaptable to your needs and areas. The slim multi-bend frame shape with pronounced keel jump, makes the Delsyk Nifty 385 very fast and safe at the same time. The steering and foot pedals can be adjusted perfectly to the paddler while sitting in the boat. River, lakes or longer tours along the protected coast, the Delsyk Nifty 385 masters every situation.

| Weight  | 23 kg      |
|---------|------------|
| Lenght  | 385 cm     |
| Width   | 65 cm      |
| Cockpit | 86x41 cm   |
| Code    | 2300522170 |