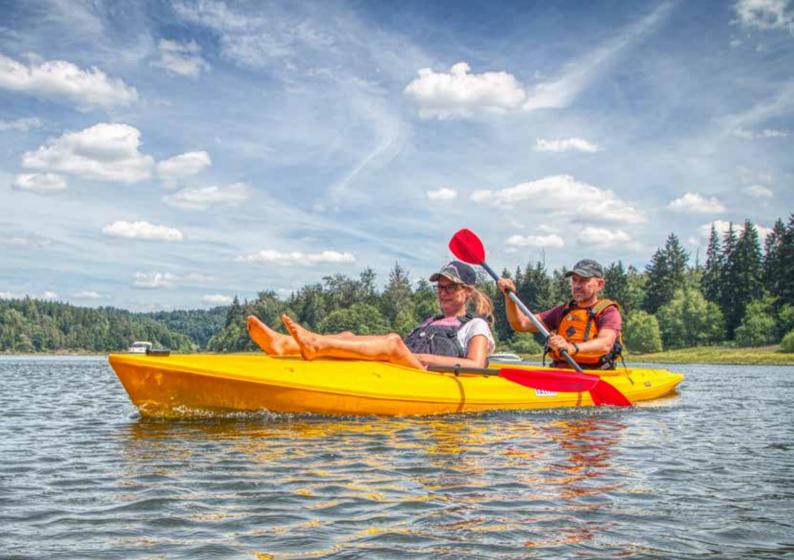

### SALISH 450

The new Delsyk Salish is a compact twoperson kayak. Fully equipped, it has adjustable seats, a child seat and rudder with steering pedals. Made in Europe, for your everyday adventures and the relaxed experience of the recreational world of water. The Salish is suitable for paddling beginners due to its high initial stability and extremely stable length/ width ratio.