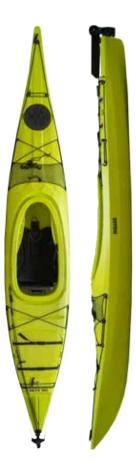

#### NIFTY 430

The Nifty 430 is the kayak with the best surf and playboat characteristics of the Nifty family. The slim multi-bend frame shape with pronounced keel jump, makes the Delsyk Nifty 430 very fast and safe at the same time. The ergonomics, in seat and backrest inclination and backrest height adjustable and comfortable seat, two watertight storage compartments and numerous mounting options on deck, make the Delsyk Nifty 430 the ideal companion for your individual adventure, from the small everyday escape after work, to the extended kayak expedition.

ΚΑΥΑΚ

| Weight  | 26 kg      |
|---------|------------|
| Lenght  | 430 cm     |
| Width   | 63 cm      |
| Cockpit | 86x41 cm   |
| Code    | 2300522180 |