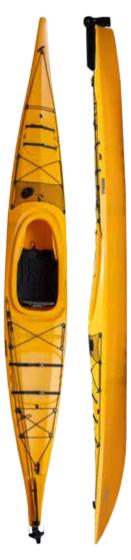

### NIFTY 385

Nifty stands for a kayak family from 3.85 to 4.4 meters and is therefore ideally adaptable to your needs and areas. The slim multi-bend frame shape with pronounced keel jump, makes the Delsyk Nifty 385 very fast and safe at the same time. The steering and foot pedals can be adjusted perfectly to the paddler while sitting in the boat. River, lakes or longer tours along the protected coast, the Delsyk Nifty 385 masters every situation.

| Weight  | 23 kg      |
|---------|------------|
| Lenght  | 385 cm     |
| Width   | 65 cm      |
| Cockpit | 86x41 cm   |
| Code    | 2300522170 |