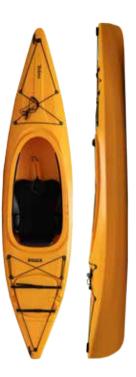

## TUKTU 315

Unsinkable even when full, due to partitioned storage space and a buoyancy chamber. The Tuktu's high initial stability and ideal lengthto-width ratio make it suitable for everyone and capable of tackling everything from calm water to light whitewater. The comfortable multi-bent frame shape with a "Dyamond Shape" and moderate keel jump, makes the Delsyk Tuktu very stable and safe, the huge seat hatch gives a sense of space. No matter if paddling on river, lakes or weekend tours along the shore, the Delsyk Tuktu allows a relaxed, safe pleasure journey.

| Weight  | 19 kg      |
|---------|------------|
| Lenght  | 315 cm     |
| Width   | 68 cm      |
| Cockpit | 112x56 cm  |
| Code    | 2300522150 |