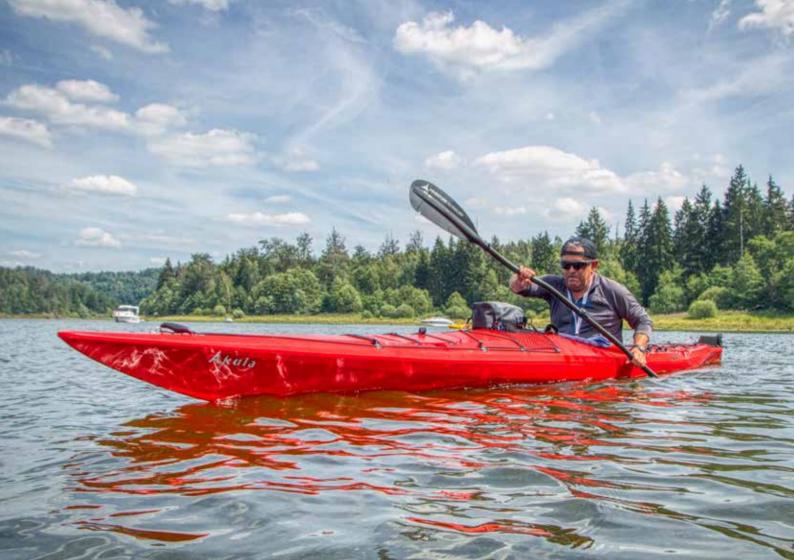

# AKULA 488

Unsinkable even when full, due to partitioned storage space in bow and stern.

ΚΑΥΑΚ

The Akula, the shark, splits the water with its sharply cut bow like a shark's dorsal fin. Delsyk Design Akula, is a thoroughbred sea kayak by the world-renowned designer Mike Neckar, in the 16 foot class, a kayak that inspires.

The Delsyk Design Akula will impress even long-time experts on the stage, speed, stability and maneuverability paired with an accomplished paddler or ambitious paddler. The Akula will take you to places that can only be reached by kayak.

| Weight  | 28 kg      |
|---------|------------|
| Lenght  | 488 cm     |
| Width   | 58 cm      |
| Cockpit | 84x38 cm   |
| Code    | 2300522200 |