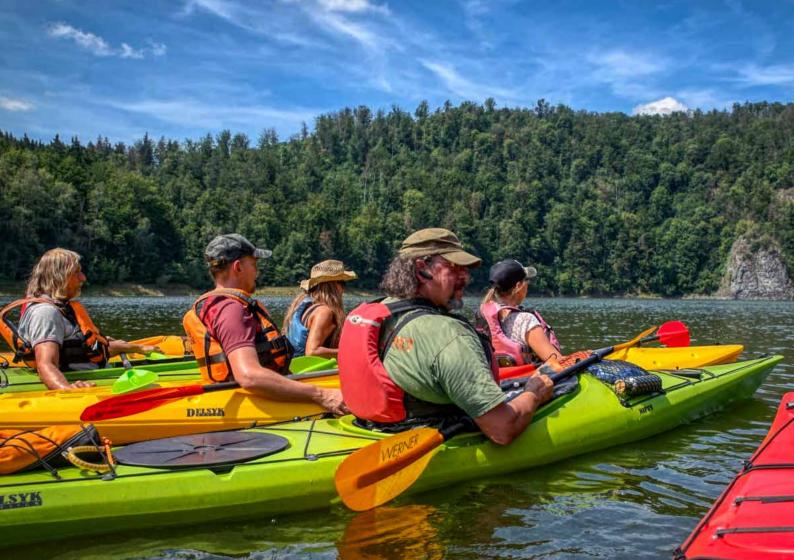

safe pleasure journey.

| Weight  | 19 kg      |
|---------|------------|
| Lenght  | 315 cm     |
| Width   | 68 cm      |
| Cockpit | 112x56 cm  |
| Code    | 2300522150 |







#### KAYAK

### NIFTY 385

Nifty stands for a kayak family from 3.85 to 4.4 meters and is therefore ideally adaptable to your needs and areas. The slim multi-bend frame shape with pronounced keel jump, makes the Delsyk Nifty 385 very fast and safe at the same time. The steering and foot pedals can be adjusted perfectly to the paddler while sitting in the boat. River, lakes or longer tours along the protected coast, the Delsyk Nifty 385 masters every situation.

| Weight  | 23 kg      |
|---------|------------|
| Lenght  | 385 cm     |
| Width   | 65 cm      |
| Cockpit | 86x41 cm   |
| Code    | 2300522170 |







#### NIFTY 430

The Nifty 430 is the kayak with the best surf and playboat characteristics of the Nifty family. The slim multi-bend frame shape with pronounced keel jump, makes the Delsyk Nifty 430 very fast and safe at the same time. The ergonomics, in seat and backrest inclination and backrest height adjustable and comfortable seat, two watertight storage compartments and numerous mounting options on deck, make the Delsyk Nifty 430 the ideal companion for your individual adventure, from the small everyday escape after work, to the extended kayak expedition.

ΚΑΥΑΚ

| Weight  | 26 kg      |
|---------|------------|
| Lenght  | 430 cm     |
| Width   | 63 cm      |
| Cockpit | 86x41 cm   |
| Code    | 2300522180 |







#### NIFTY 440

The Nifty 440 is the tourer for big, heavy paddle