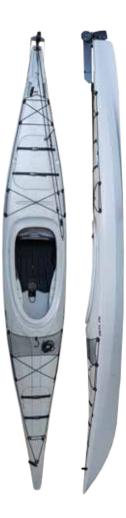

### NIFTY 385

Nifty stands for a kayak family from 3.85 to 4.4 meters and is therefore ideally adaptable to your needs and areas. The slim multi-bend frame shape with pronounced keel jump, makes the Delsyk Nifty 385 very fast and safe at the same time. The steering and foot pedals can be adjusted perfectly to the paddler while sitting in the boat. River, lakes or longer tours along the protected coast, the Delsyk Nifty 385 masters every situation.

| Weight  | 23 kg      |
|---------|------------|
| Lenght  | 385 cm     |
| Width   | 65 cm      |
| Cockpit | 86x41 cm   |
| Code    | 2300522170 |