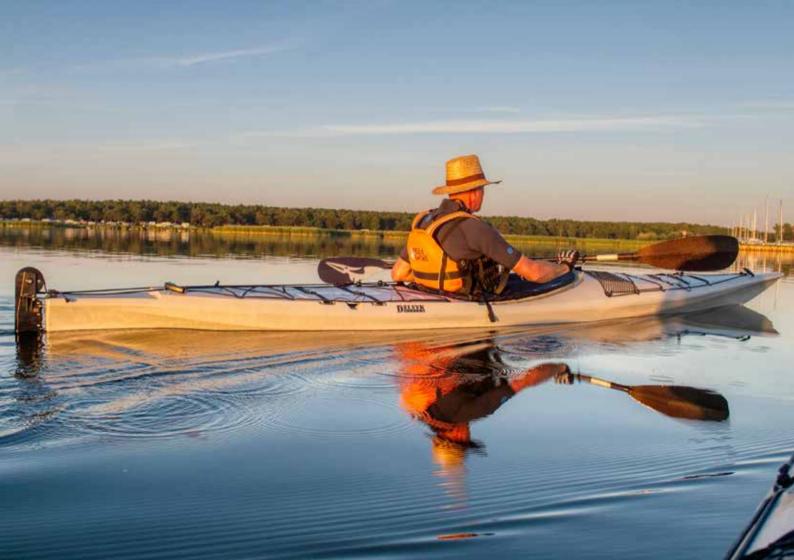

| 65 cm      |
| Cockpit | 86x41 cm   |
| Code    | 2300522170 |







#### NIFTY 430

The Nifty 430 is the kayak with the best surf and playboat characteristics of the Nifty family. The slim multi-bend frame shape with pronounced keel jump, makes the Delsyk Nifty 430 very fast and safe at the same time. The ergonomics, in seat and backrest inclination and backrest height adjustable and comfortable seat, two watertight storage compartments and numerous mounting options on deck, make the Delsyk Nifty 430 the ideal companion for your individual adventure, from the small everyday escape after work, to the extended kayak expedition.

ΚΑΥΑΚ

| Weight  | 26 kg      |
|---------|------------|
| Lenght  | 430 cm     |
| Width   | 63 cm      |
| Cockpit | 86x41 cm   |
| Code    | 2300522180 |







#### NIFTY 440

The Nifty 440 is the tourer for big, heavy paddlers, or those who like to have more space in the kayak. The Nifty 440 is fully equipped and offers legroom for paddlers up to 2 meters. The Delsyk Nifty 440, is made of extremely durable and long-lasting polyethylene and ensures years of paddling pleasure even in rough conditions on rivers and lakes. Circumferential lifelines, deck rubber cords and deck nets, complete the all-around perfect features of the Delsyk Nifty 440.

ΚΑΥΑΚ

| Weight  | 27 kg      |
|---------|------------|
| Lenght  | 440 cm     |
| Width   | 62 cm      |
| Cockpit | 95x45 cm   |
| Code    | 2300522190 |







# AKULA 488

Unsinkable even when full, due to partitioned storage space in bow and stern.

ΚΑΥΑΚ

The Akula, the shark, splits the water w