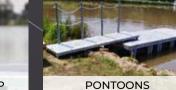

|
| Cockpit | 84x38 cm   |
| Code    | 2300522200 |







#### ΚΑΥΑΚ

### SALISH 450

The new Delsyk Salish is a compact twoperson kayak. Fully equipped, it has adjustable seats, a child seat and rudder with steering pedals. Made in Europe, for your everyday adventures and the relaxed experience of the recreational world of water. The Salish is suitable for paddling beginners due to its high initial stability and extremely stable length/ width ratio.

| Weight  | 34 kg      |
|---------|------------|
| Lenght  | 450 cm     |
| Width   | 76 cm      |
| Cockpit | 108x43 cm  |
| Code    | 2300522220 |







eCAT coming soon









**CROSS OVER** 



SIT ON TOP



ROTO Slovenija Puconci 12 9201 Puconci Slovenia kayak@roto.si +386 2 52 52 241

#### www.rotoATTIVO.eu









BUOYS