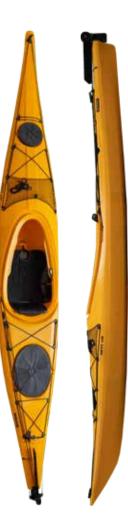

#### NIFTY 430

The Nifty 430 is the kayak with the best surf and playboat characteristics of the Nifty family. The slim multi-bend frame shape with pronounced keel jump, makes the Delsyk Nifty 430 very fast and safe at the same time. The ergonomics, in seat and backrest inclination and backrest height adjustable and comfortable seat, two watertight storage compartments and numerous mounting options on deck, make the Delsyk Nifty 430 the ideal companion for your individual adventure, from the small everyday escape after work, to the extended kayak expedition.

ΚΑΥΑΚ

| Weight  | 26 kg      |
|---------|------------|
| Lenght  | 430 cm     |
| Width   | 63 cm      |
| Cockpit | 86x41 cm   |
| Code    | 2300522180 |