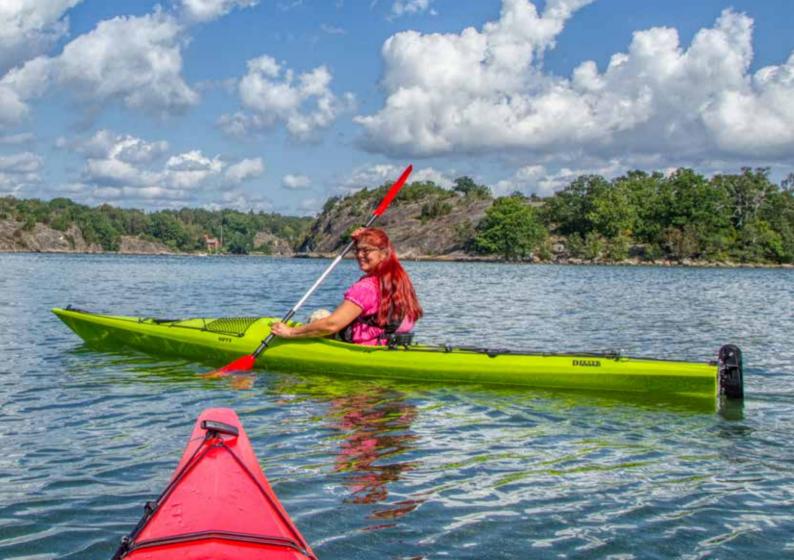

### NIFTY 385

Nifty stands for a kayak family from 3.85 to 4.4 meters and is therefore ideally adaptable to your needs and areas. The slim multi-bend frame shape with pronounced keel jump, makes the Delsyk Nifty 385 very fast and safe at the same time. The steering and foot pedals can be adjusted perfectly to the paddler while sitting in the boat. River, lakes or longer tours along the protected coast, the Delsyk Nifty 385 masters every situation.

| Weight  | 23 kg      |
|---------|------------|
| Lenght  | 385 cm     |
| Width   | 65 cm      |
| Cockpit | 86x41 cm   |
| Code    | 2300522170 |